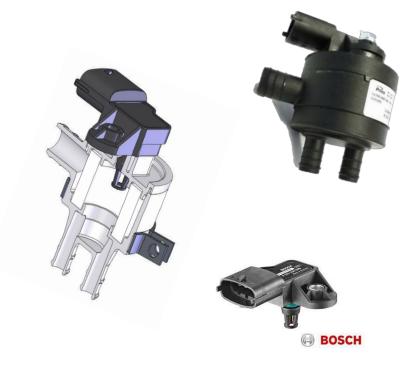

### eVP-500 LPG reducer

- 📽 Compact design
- A Lightweight housing
- Integrated components
  - Lock-off-valve
  - Temperature sensor
  - Filter
  - Pressure Relief Valve (R67-01)
- Flow capacity exceeding 500hp
- Single step pressure regulation
- Software regulated pressure
  - Adjustable pressure: 50-380kPa absolute
  - No pressure drift or peaks

### **Filter unit**

- Compact design with single or dual delivery outlets
- Fitted with 10-micron (ß10 > 75) dry gas filter
- Protecting the fine tolerance of the injectors from pollutants
- Combined temperature and pressure sensor