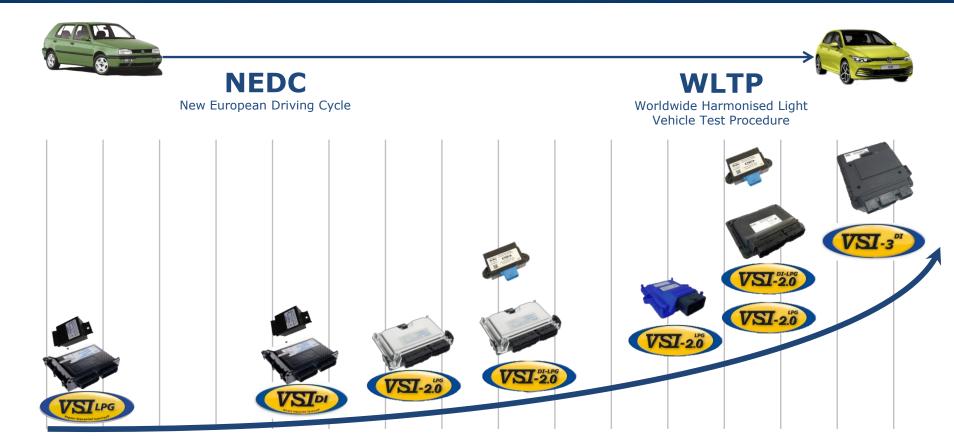

#### World leader in alternative fuel systems





#### **VSI-3 DI Product introduction**



© 2020 Prins Autogassystemen B.V.



### **Highlights VSI-3 DI**

#### Mathematical Section 4 1997 August 2017 Au

Unique and future proof LPG system for latest DI engines up to Euro 6D emission standards. The system is equipped with AFC-3.0 DI computer and eVP-500 LPG reducer.

#### AFC-3.0 DI computer

Advanced ECU with integrated DI injector emulation and full limp-home functionality.

#### eVP-500 LPG reducer

Compact full electronic LPG reducer for low to high power engines which gives smooth and optimal driveability performance.





### **Technology evolution**





# VSI-3 DI <u>Unique</u> <u>Selling</u> <u>Points</u>

- For DI and DI-MPI engine technology
- Minimal petrol consumption (<5%)</p>
- Maximum performance, lowest emissions
- For vehicles including latest Euro 6D WLTP technology
- AFC-3.0 DI computer
  - Single AFC for 3 6 cylinder
  - Master-Slave for 8 12 cylinder
- OEM quality LPG componentsR115/EPA certified
- Plug & Play wiring harness (optional)ValveCare-DI (optional)







#### **AFC-3.0 DI computer**

2 Versions:

- 4 Cylinder DI+MPI [180/700040]
- 6 Cylinder DI+MPI [180/700041]
- DI-MPI compatibility
- Full limp-home functionality
- Alter Sector Future proof I/O design
- OBD-CAN gateway
- Flexible 3-way mounting system



© 2020 Prins Autogassystemen B.V.



### eVP-500 LPG reducer

- 📽 Compact design
- A Lightweight housing
-