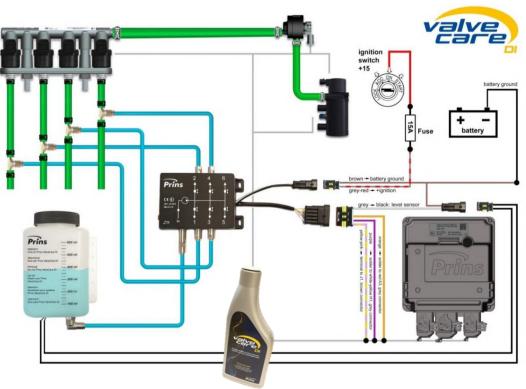

### **Highlights VSI-3 DI**

#### Mathematical Section 4 1997 August 2017 Au

Unique and future proof LPG system for latest DI engines up to Euro 6D emission standards. The system is equipped with AFC-3.0 DI computer and eVP-500 LPG reducer.

#### AFC-3.0 DI computer

Advanced ECU with integrated DI injector emulation and full limp-home functionality.

#### eVP-500 LPG reducer

Compact full electronic LPG reducer for low to high power engines which gives smooth and optimal driveability performance.

# VSI-3 DI <u>Unique</u> <u>Selling</u> <u>Points</u>

- For DI and DI-MPI engine technology
- Minimal petrol consumption (<5%)</p>
- Maximum performance, lowest emissions
- For vehicles including latest Euro 6D WLTP technology
- AFC-3.0 DI computer
  - Single AFC for 3 6 cylinder
  - Master-Slave for 8 12 cylinder
- OEM quality LPG componentsR115/EPA certified
- Plug & Play wiring harness (optional)ValveCare-DI (optional)

#### **AFC-3.0 DI computer**

2 Versions:

- 4 Cylinder DI+MPI [180/700040]
- 6 Cylinder DI+MPI [180/700041]
- DI-MPI compatibility
- Full limp-home functionality
- Alter Sector Future proof I/O design
- OBD-CAN gateway
- Flexible 3-way mounting system

© 2020 Prins Autogassystemen B.V.

### eVP-500 LPG reducer

- 📽 Compact design
- A Lightweight housing
- Integrated components
  - Lock-off-valve
  - Temperature sensor
  - Filter
  - Pressure Relief Valve (R67-01)
- Flow capacity exceeding 500hp
- Single step pressure regulation
- Software regulated pressure
  - Adjustable pressure: 50-380kPa absolute
  - No pressure drift or peaks

### **Filter unit**

- Compact design with single or dual delivery outlets
- Fitted with 10-micron (ß10 > 75) dry gas filter
- Protecting the fine tolerance of the injectors from pollutants
- Combined temperature and pressure sensor

## **Keihin injectors**

- Developed by Keihin Corp. Japan
  - Excellent linear 'flow range'
  - Linear flow starting from 2,6 msec.
- 2% accuracy from min. to max. flow
- 7 injector sizes
- Engine capacities from 9 kW up to45 kW / cyl.
- Lifespan exceeding 290 million cycles or 240.000 km
- Low coil resistance (1,25Ω)

### **Fuel selector switch**

- Small and compact design suits all interiors
- Fuel selection via smart touch control
- Informs operator on LPG tank content
- Audible buzzer to alert for an empty tank or fault codes
- Illuminated fault code warning with LED
- Fully programmable LED colors

### **Multiple tank options**

#### Multiple tank option

- Direct connection of tank valves and level sensors to AFC-3.0 DI without any relays
- Use identical tank level sensors for both tanks
- Tank level sensor options
  - Resistive
  - Hall 2-wire 0-10 [V]
  - Hall 3-wire 5 [V]

#### ValveCare-DI

Protects and cleans

- Valves and valve seats
- DI Petrol injectors
- Sequential electronic additive delivery
- Dedicated blue Prins additive
- Easy installation (Plug & Play)
- Easily refillable additive reservoir
- Self-diagnosis