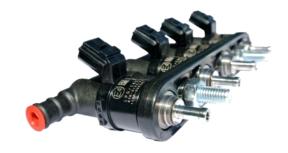

## **Keihin injectors**

- Developed by Keihin Corp. Japan
  - Excellent linear 'flow range'
  - Linear flow starting from 2,6 msec.
- 2% accuracy from min. to max. flow
- 7 injector sizes
- Engine capacities from 9 kW up to45 kW / cyl.
- Lifespan exceeding 290 million cycles or 240.000 km
- Low coil resistance (1,25Ω)