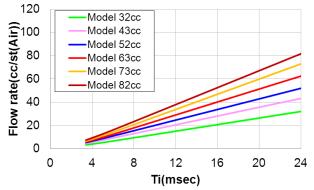

## **Keihin injectors**

- Developed by Keihin Corp. Japan
  - Excellent linear 'flow range'
  - Linear flow starting from 2,6 msec.
- 2% accuracy from min. to max. flow
- 7 injector sizes
- Engine capacities from 9 kW up to45 kW / cyl.
- Lifespan exceeding 290 million cycles or 240.000 km
- Low coil resistance (1,25Ω)