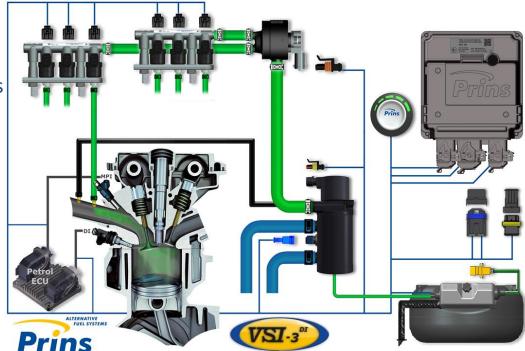

#### Mathematical Section 4 1997 August 2017 Au

Unique and future proof LPG system for latest DI engines up to Euro 6D emission standards. The system is equipped with AFC-3.0 DI computer and eVP-500 LPG reducer.

#### AFC-3.0 DI computer

Advanced ECU with integrated DI injector emulation and full limp-home functionality.

#### eVP-500 LPG reducer

Compact full electronic LPG reducer for low to high power engines which gives smooth and optimal driveability performance.