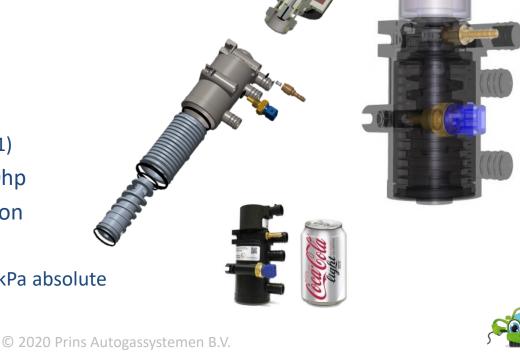

#### Mathematical Section 4 1997 August 2017 Au

Unique and future proof LPG system for latest DI engines up to Euro 6D emission standards. The system is equipped with AFC-3.0 DI computer and eVP-500 LPG reducer.

#### AFC-3.0 DI computer

Advanced ECU with integrated DI injector emulation and full limp-home functionality.

#### eVP-500 LPG reducer

Compact full electronic LPG reducer for low to high power engines which gives smooth and optimal driveability performance.

### eVP-500 LPG reducer

- 📽 Compact design
- A Lightweight housing
- Integrated components
  - Lock-off-valve
  - Temperature sensor
  - Filter
  - Pressure Relief Valve (R67-01)
- Flow capacity exceeding 500hp
- Single step pressure regulation
- Software regulated pressure
  - Adjustable pressure: 50-380kPa absolute
  - No pressure drift or peaks