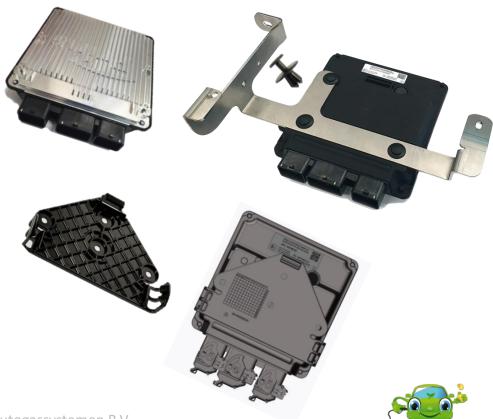

#### AFC-3.0 DI computer

Advanced ECU with integrated DI injector emulation and full limp-home functionality.

#### **AFC-3.0 DI computer**

2 Versions:

- 4 Cylinder DI+MPI [180/700040]
- 6 Cylinder DI+MPI [180/700041]
- DI-MPI compatibility
- Full limp-home functionality
- Alter Sector Future proof I/O design
- OBD-CAN gateway
- Flexible 3-way mounting system