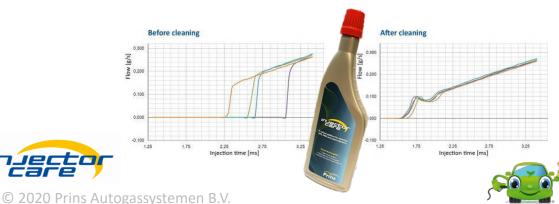

### **InjectorCare**

#### Injector nozzle after cleaning

- **Petrol injectors**
- LPG and CNG injectors
- Inlet and valves (MPI engines)
- Optimizes performance, reliability F ..... and fuel consumption

Inject

- Prevents high repair costs **.**
- Quick and easy servicing A ...... procedure