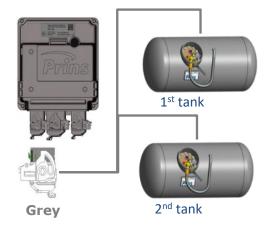

### **Multiple tank options**

#### Multiple tank option

- Direct connection of tank valves and level sensors to AFC-3.0 DI without any relays
- Use identical tank level sensors for both tanks
- Tank level sensor options
  - Resistive
  - Hall 2-wire 0-10 [V]
  - Hall 3-wire 5 [V]